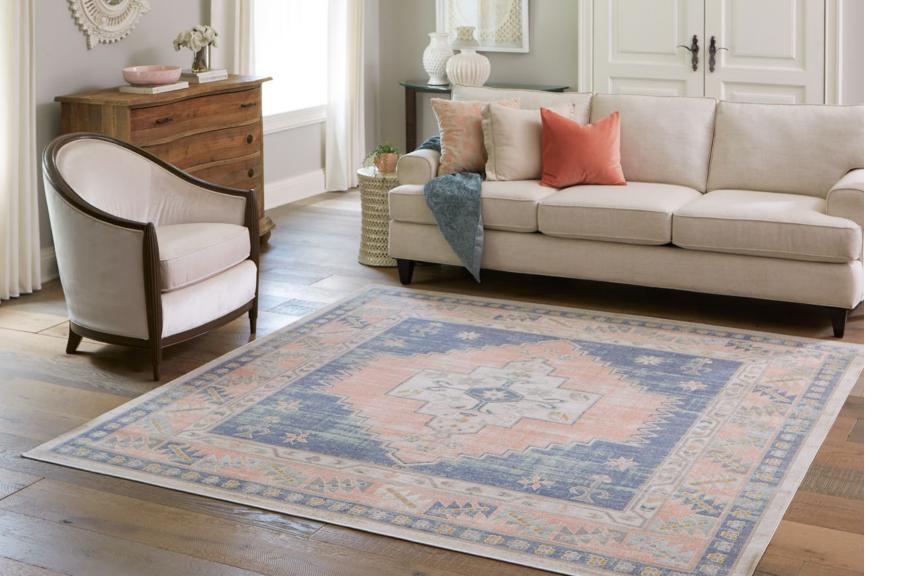

#### Proud National Sponsors of

Collection

Featuring intricate floral patterns and bold, angular medallions rendered in soothing, pale pinks, cheerful yellows and powder blues, the Whitney Collection has an almost mystical quality that feels right out of a fairy tale. The subtle abrash gives these rugs a lightly distressed look that adds to the authenticity. A short, 1/6-inch pile means these rugs are easy to clean and extremely versatile, best suited for mediumto hightraffic areas such as living rooms or dining rooms.