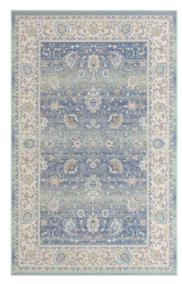

e rugs a lightly distressed look that adds to the authenticity. A short, 1/6-inch pile means these rugs are easy to clean and extremely versatile, best suited for mediumto hightraffic areas such as living rooms or dining rooms.







## Machine Woven of Polypropylene

| 2' x 3'         | 4' x 6'          | 5' x 8'                            | 8 |
|-----------------|------------------|------------------------------------|---|
| 10' x 14'       | 3' x 3'<br>Round | 5' x 5'<br>Round                   | F |
| 3' x 5'<br>Oval | 5' x 8'<br>Oval  | 8' x 10'<br>Oval                   | 0 |
|                 |                  | 2' x 8' 2' 7 x 12<br>Runner Runner |   |

8' x 10' 9' x 12' 7' x 7' 8' x 8'

Round Square

2' x 6'

Runner

7' x 7' Octagon



### SKU #3154924

### also available in:





SKU # 3155014

also available in:





SKU #3154852

#### also available in:







# Questions?

info@uniqueloom.com 1-800-765-6958

UNIQUE LOOM