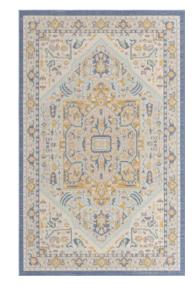

#### Proud National Sponsors of

Collection

Featuring intricate floral patterns and bold, angular medallions rendered in soothing, pale pinks, cheerful yellows and powder blues, the Whitney Collection has an almost mystical quality that feels right out of a fairy tale. The subtle abrash gives these rugs a lightly distressed look that adds to the authenticity. A short, 1/6-inch pile means these rugs are easy to clean and extremely versatile, best suited for mediumto hightraffic areas such as living rooms or dining rooms.