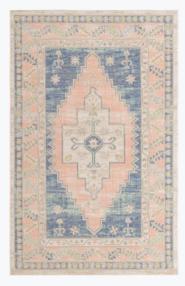

#### Proud National Sponsors of

Collection

Featuring intricate floral patterns and bold, angular medallions rendered in soothing, pale pinks, cheerful yellows and powder blues, the Whitney Collection has an almost mystical quality that feels right out of a fairy tale. The subtle abrash gives these rugs a lightly distressed look that adds to the authenticity. A short, 1/6-inch pile means these rugs are easy to clean and extremely versatile, best suited for mediumto hightraffic areas such as living rooms or dining rooms.