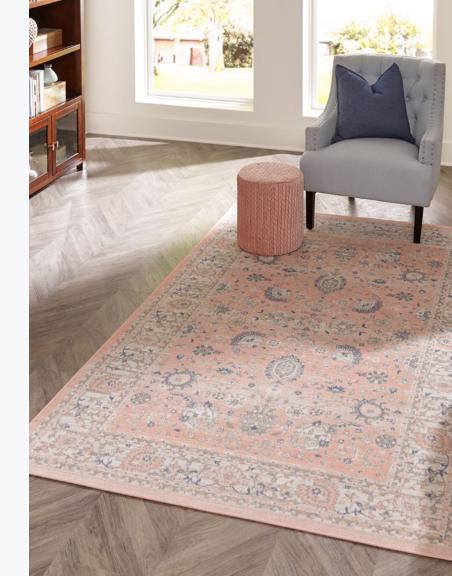

#### Proud National Sponsors of

Collection

Featuring intricate floral patterns and bold, angular medallions rendered in soothing, pale pinks, cheerful yellows and powder blues, the Whitney Collection has an almost mystical quality that feels right out of a fairy tale. The subtle abrash gives these rugs a lightly distressed look that adds to the authenticity. A short, 1/6-inch pile means these rugs are easy to clean and extremely versatile, best suited for mediumto hightraffic areas such as living rooms or dining rooms.