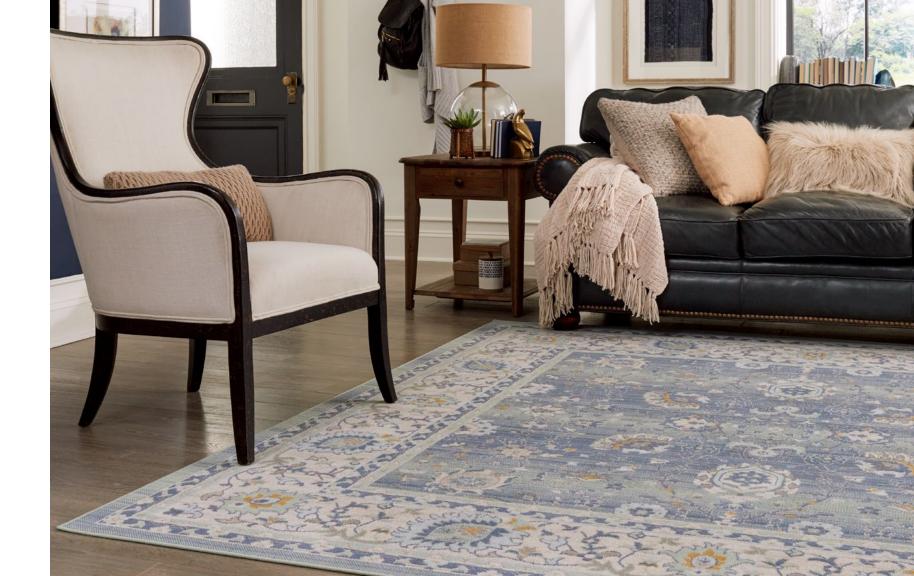

#### Proud National Sponsors of

Collection

Featuring intricate floral patterns and bold, angular medallions rendered in soothing, pale pinks, cheerful yellows and powder blues, the Whitney Collection has an almost mystical quality that feels right out of a fairy tale. The subtle abrash gives these rugs a lightly distressed look that adds to the authenticity. A short, 1/6-inch pile means these rugs are easy to clean and extremely versatile, best suited for mediumto hightraffic areas such as living rooms or dining rooms.