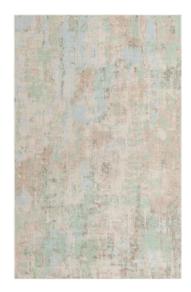

#### Collection

Find your center. Combining soothing pastels with mid-century inspired and contemporary geometric patterns, the Lotus collection finds the perfect balance between playful and sophisticated style. Lightly distressed powder pinks, teals and yellows invoke sundrenched tropical beaches while still fitting perfectly in urban environments. The short, 1/6-inch pile is easy to clean and very versatile, and makes these rugs a great addition to medium- to high-traffic areas like living rooms, or dining rooms.

Machine Woven of Polypropylene

| 2' x 3' | 4' x 6' | 5' x 8' |
|---------|---------|---------|
| 5' x 5' | 6' x 6' | 8' x 8' |
| Square  | Square  | Square  |
| 3' x 3' | 5' x 5' | 7' x 7' |
| Round   | Round   | Round   |

| 8' x 10' | 9' x 12' |
|----------|----------|
| 2' x 6'  | 2' x 10' |
| Runner   | Runner   |
| 5' x 8'  | 8' x 10' |
| Oval     | Oval     |

SKU #3157279