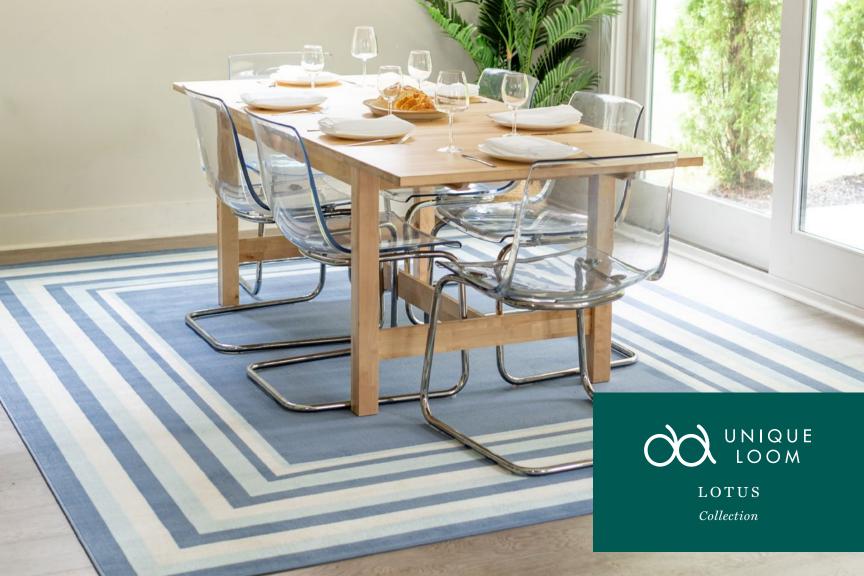

# LOTUS

#### Collection

Find your center. Combining soothing pastels with mid-century inspired and contemporary geometric patterns, the Lotus collection finds the perfect balance between playful and sophisticated style. Lightly distressed powder pinks, teals and yellows invoke sundrenched tropical beaches while still fitting perfectly in urban environments. The short, 1/6-inch pile is easy to clean and very versatile, and makes these rugs a great addition to medium- to high-traffic areas like living rooms, or dining rooms.

Machine Woven of Polypropylene

| 2' x 3' | 4' x 6' | 5' x 8' |
|---------|---------|---------|
| 5' x 5' | 6' x 6' | 8' x 8' |
| Square  | Square  | Square  |
| 3' x 3' | 5' x 5' | 7' x 7' |
| Round   | Round   | Round   |