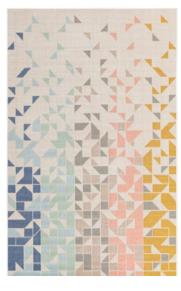

# LOTUS

#### Collection

Find your center. Combining soothing pastels with mid-century inspired and contemporary geometric patterns, the Lotus collection finds the perfect balance between playful and sophisticated style. Lightly distressed powder pinks, teals and yellows invoke sundrenched tropical beaches while still fitting perfectly in urban environments. The short, 1/6-inch pile is easy to clean and very versatile, and makes these rugs a great addition to medium- to high-traffic areas like living rooms, or dining rooms.

Machine Woven of Polypropylene

| 2' x 3' | 4' x 6' | 5' x 8' |
|---------|---------|---------|
| 5' x 5' | 6' x 6' | 8' x 8' |
| Square  | Square  | Square  |
| 3' x 3' | 5' x 5' | 7' x 7' |
| Round   | Round   | Round   |

| 8' x 10' | 9' x 12' |
|----------|----------|
| 2' x 6'  | 2' x 10' |
| Runner   | Runner   |
| 5' x 8'  | 8' x 10' |
| Oval     | Oval     |

SKU #3157279