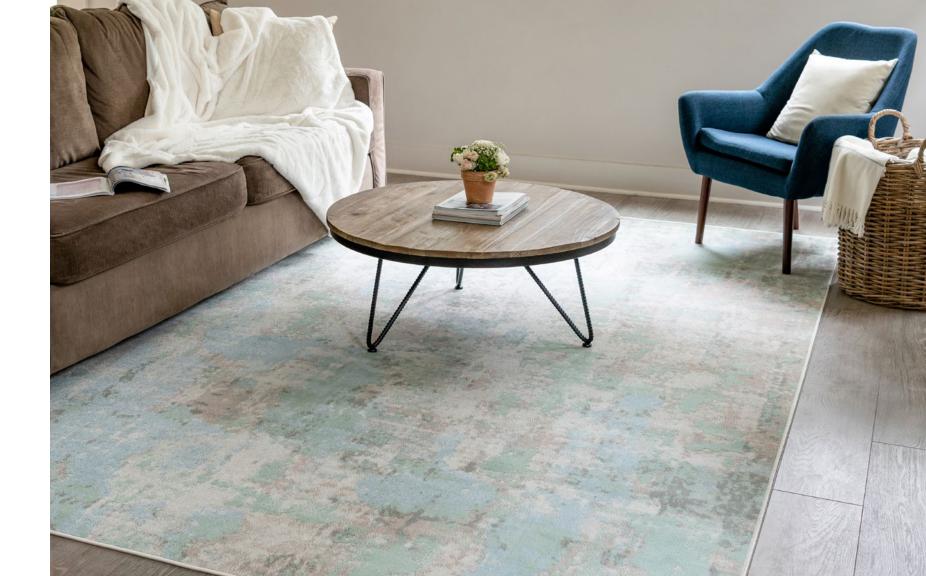

#### Collection

Find your center. Combining soothing pastels with mid-century inspired and contemporary geometric patterns, the Lotus collection finds the perfect balance between playful and sophisticated style. Lightly distressed powder pinks, teals and yellows invoke sundrenched tropical beaches while still fitting perfectly in urban environments. The short, 1/6-inch pile is easy to clean and very versatile, and makes these rugs a great addition to medium- to high-traffic areas like living rooms, or dining rooms.

Machine Woven of Polypropylene

| 2' x 3' | 4' x 6' | 5' x 8' |
|---------|---------|---------|
| 5' x 5' | 6' x 6' | 8' x 8' |
| Square  | Square  | Square  |
| 3' x 3' | 5' x 5' | 7' x 7' |
| Round   | Round   | Round   |