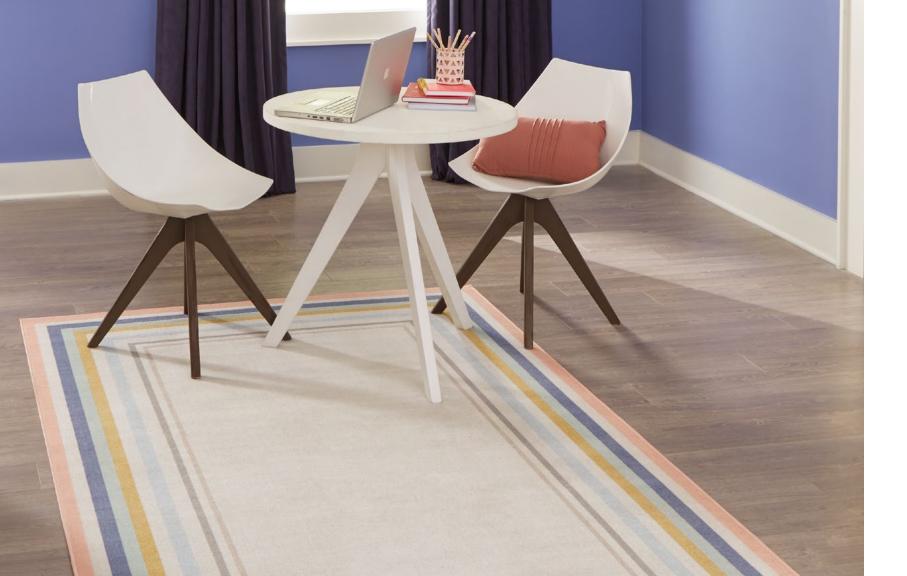

#### Collection

Find your center. Combining soothing pastels with mid-century inspired and contemporary geometric patterns, the Lotus collection finds the perfect balance between playful and sophisticated style. Lightly distressed powder pinks, teals and yellows invoke sundrenched tropical beaches while still fitting perfectly in urban environments. The short, 1/6-inch pile is easy to clean and very versatile, and makes these rugs a great addition to medium- to high-traffic areas like living rooms, or dining rooms.