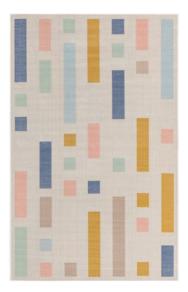

#### Collection

Find your center. Combining soothing pastels with mid-century inspired and contemporary geometric patterns, the Lotus collection finds the perfect balance between playful and sophisticated style. Lightly distressed powder pinks, teals and yellows invoke sundrenched tropical beaches while still fitting perfectly in urban environments. The short, 1/6-inch pile is easy to clean and very versatile, and makes these rugs a great addition to medium- to high-traffic areas like living rooms, or dining rooms.

Machine Woven of Polypropylene

| 2' x 3' | 4' x 6' | 5' x 8' |
|---------|---------|---------|
| 5' x 5' | 6' x 6' | 8' x 8' |
| Square  | Square  | Square  |
| 3' x 3' | 5' x 5' | 7' x 7' |
| Round   | Round   | Round   |

| 8' x 10' | 9' x 12' |
|----------|----------|
| 2' x 6'  | 2' x 10' |
| Runner   | Runner   |
| 5' x 8'  | 8' x 10' |
| Oval     | Oval     |

SKU #3157279