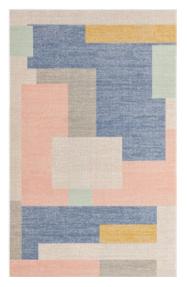

#### Collection

Find your center. Combining soothing pastels with mid-century inspired and contemporary geometric patterns, the Lotus collection finds the perfect balance between playful and sophisticated style. Lightly distressed powder pinks, teals and yellows invoke sundrenched tropical beaches while still fitting perfectly in urban environments. The short, 1/6-inch pile is easy to clean and very versatile, and makes these rugs a great addition to medium- to high-traffic areas like living rooms, or dining rooms.

Machine Woven of Polypropylene

| 2' x 3' | 4' x 6' | 5' x 8' |
|---------|---------|---------|
| 5' x 5' | 6' x 6' | 8' x 8' |
| Square  | Square  | Square  |
| 3' x 3' | 5' x 5' | 7' x 7' |
| Round   | Round   | Round   |