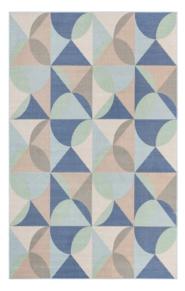

#### Collection

Find your center. Combining soothing pastels with mid-century inspired and contemporary geometric patterns, the Lotus collection finds the perfect balance between playful and sophisticated style. Lightly distressed powder pinks, teals and yellows invoke sundrenched tropical beaches while still fitting perfectly in urban environments. The short, 1/6-inch pile is easy to clean and very versatile, and makes these rugs a great addition to medium- to high-traffic areas like living rooms, or dining rooms.

Machine Woven of Polypropylene

| 2' x 3' | 4' x 6' | 5' x 8' |
|---------|---------|---------|
| 5' x 5' | 6' x 6' | 8' x 8' |
| Square  | Square  | Square  |
| 3' x 3' | 5' x 5' | 7' x 7' |
| Round   | Round   | Round   |

| 8' x 10' | 9' x 12' |
|----------|----------|
| 2' x 6'  | 2' x 10' |
| Runner   | Runner   |
| 5' x 8'  | 8' x 10' |
| Oval     | Oval     |

SKU #3157279