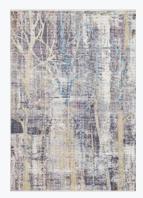

#### Machine Woven of Polypropylene

The seven styles available within the Uptown line echo a time-honored design tradition through updated patterns, coloring, and scale. Strategically crafted around classically toned aqua blues, grays, taupes and shades of off-white, these rugs are constructed to reveal a vintage motif, mirroring the venerable and elegantly chic aesthetic found in Uptown Manhattan.

| 4' x 6' | 5' x 8'   | 8' x 10' | 9' x 12' |
|---------|-----------|----------|----------|
|         | 2' 2 x 6' | 8' x 8'  |          |
|         | Runner    | Round    |          |

Fifth Avenue SKU #3147480