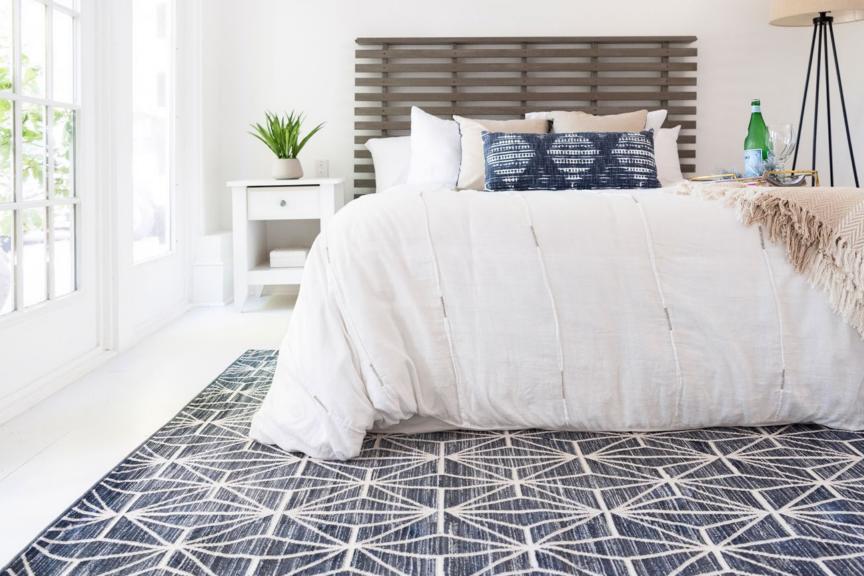

#### Machine Woven of Polypropylene

The seven styles available within the Uptown line echo a time-honored design tradition through updated patterns, coloring, and scale. Strategically crafted around classically toned aqua blues, grays, taupes and shades of off-white, these rugs are constructed to reveal a vintage motif, mirroring the venerable and elegantly chic aesthetic found in Uptown Manhattan.