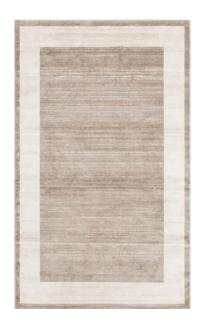

| 4' x 6' | 5' x 8'             | 8' x 10'         | 9' x 12' |
|---------|---------------------|------------------|----------|
|         | 2' 2 x 6'<br>Runner | 8' x 8'<br>Round |          |

East Village SKU #3141003