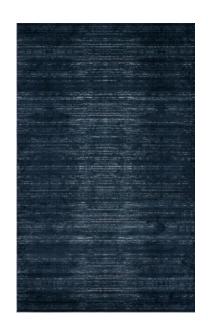

## UPTOWN

#### Machine Woven of Polypropylene

The seven styles available within the Uptown line echo a time-honored design tradition through updated patterns, coloring, and scale. Strategically crafted around classically toned aqua blues, grays, taupes and shades of off-white, these rugs are constructed to reveal a vintage motif, mirroring the venerable and elegantly chic aesthetic found in Uptown Manhattan.

| 4' x 6' | 5' x 8'   | 8' x 10' | 9' x 12' |
|---------|-----------|----------|----------|
|         | 2' 2 x 6' | 8' x 8'  |          |
|         | Runner    | Round    |          |

Fifth Avenue SKU #3147480