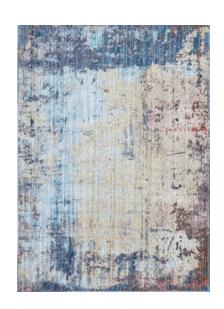

#### Machine Woven of Polypropylene

The seven styles available within the Uptown line echo a time-honored design tradition through updated patterns, coloring, and scale. Strategically crafted around classically toned aqua blues, grays, taupes and shades of off-white, these rugs are constructed to reveal a vintage motif, mirroring the venerable and elegantly chic aesthetic found in Uptown Manhattan.

| 4' x 6' | 5' x 8'   | 8' x 10' | 9' x 12' |
|---------|-----------|----------|----------|
|         | 2' 2 x 6' | 8' x 8'  |          |
|         | Runner    | Round    |          |

Fifth Avenue SKU #3147480